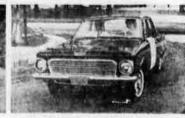

THE WINNING POINTS COMING UP — Oregon Tech's Ed Appleman, a 177-pound-er, is in the process of taking down Southern Oregon's Glen Moses which gained him two points and a 3-3 tie with the SOC wrastler. The tie enabled Oregon Tech to whip SOC for the second time in a row, 16-13. A loss would have tied the score at 14-14. Referee Delance Duncan watches the action.