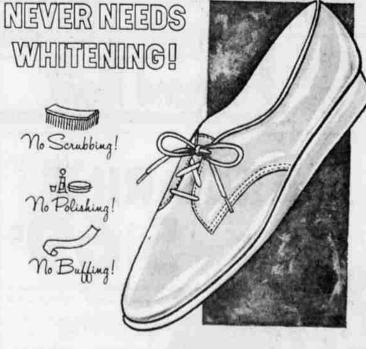

## **ATTENTION: Ladies In White** The Shoe You've Always Wanted

#### NEW GOLO "PERMA-WHITE" SHOES \

Just a swish with a damp cloth keeps the new Gololite "Perma-White" service shoes looking white, bright, spotlessly professional! Made of a wonderful new patent leather. Won't crack or peel! "Perma-Whites" are soft and supple for the cushioned comfort you want . . . cool as only fine leather can be . . . sturdy for the long-wearing, active support you need. our wonderful new kind of Gololite shoe today!