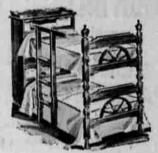

## **BUNK BED OU**

Mattresses and Foundations Included

## 8-PC. OUTFIT INCLUDES

- \* 2 full twin width beds each with book-case headboard. Distinctive wagon wheel footboard on both
- \* 2 Famous make innerspring mattresses \* 2 Foundations for mattress support
- \* 3-rung ladder to match set
- \* 1 Guard rail for top bunk safety