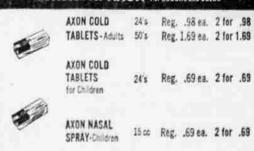

# McKesson AXON For COUGHS and COLDS

AXON NASAL 15cc Reg. .98 ea. 2 for .98 SPRAY-Adults