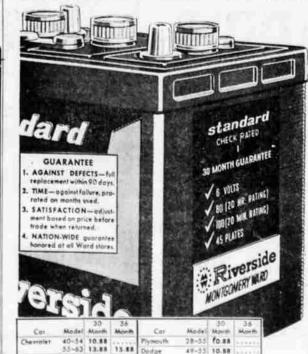

#### GIANT CAPACITY, LOW PRICE AND ALL RIVERSIDE BATTERIES ARE GUARANTEED DEPENDABLE!

30-MO. RIVERSIDE WITH POWER RESERVE

Extra-power capacity for heavy electrical demands. "Power-Gard" helps prevent faulty charging, extends service life. 12-volt, with trade, low as 13.88.

36-MO. RIVERSIDE-MADE FOR TODAY'S MODERN CARS

Contains the extra starting power needed for high-compression engines, plus reserve power-margin for larger electrical systems and all your power accessories. 12-volt, with trade, low as 15.88.

FOREIGN COMPACTS, SPORTS CARS! 24-MO. RIVERSIDE

Fits Volkswagen and most other foreign cars. Made to Riverside's high standards of performance with all-1244 weather start power.

Fisher's

Mixed

NUTS

131/2-oz. tins