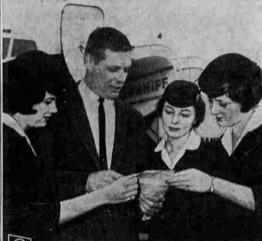

- Stewardess watcher Bill Cartwright gives the girls some pointers after a flight. His advice is appreciated because he represents the male point of view and most passengers on his airline are businessmen.

## Professional Girl Watcher Enjoys His Job On Airline

By RALPH MONCRIEF
Newspaper Enterprise Assa.

DALIAS, Tex. (NEA)—Men, pick the job of your dressule it is basic for pick the job of your dressule it is basic for a girl to want the approval of garrent them, and because it is basic for the job, he was fall cartwright, professional girl watcher.

Cartwright, 28, is supervisor for Branitf Airlines.

Cartwright, 28, is supervisor for Branitf Airlines. Cartwright, strangely enough, didn't angle for the job, he was supervisor for Branitf Airlines. As such he flies around with dozense in their jessons of bostess school.

The tall, red-headed Texan was apprehensive at first. He wasn't forgotten their lessons of bostess school.

The tall, red-headed Texan was apprehensive at first. He wasn't forgotten their lessons of bostess school.

The pith there in the plane." Cartwright was the girl's work as already beguing to be arround," said Louise Fournaise, around, "one pit, when called for a quick fruit, reflected in a favorable alter at oof commendation—combining problems or run into trouble, we have apprehensive to them, and because it is basic for the pick, be was half under the problems or run into trouble, we have an go to him and know he will didn't angle for the job, he was belief to change problems." Cartwright is responsible for being a cause of the mixed-up hours they wright's charm won out.