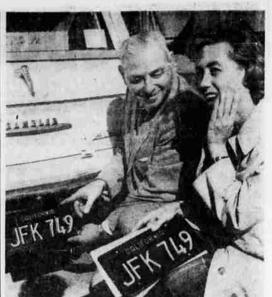

During Our Storewide January

CLEARANCE

Huge Savings in Every Department Use Your Charge Account

512 Main - Free Parking 5th & Klamath

POLITICAL LICENSE - Lorraine Foulks of Glendale Calif., a good Republican, appears shocked as she re-ceives her new license plates from William Lutz of the Auto Club. The JFK license disturbs her no end, for Glendale is one of the strongest bastions of Republicanism in the Fer West with the highest GOP registration in Cali-