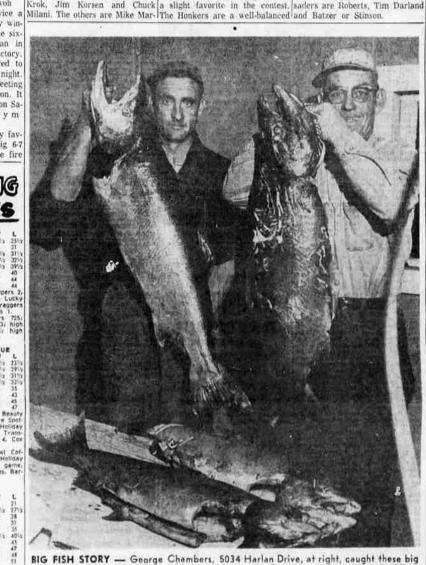

salmon last weekend while on a fishing trip on the Sacramento River near Redding. They were the first he ever caught. Helping him display his proud catch is his son, Auto Fair No. Park oneer HRP R. C., at left. The two big ones weighed 30 and 31 pounds. They were caught Sunday. Cabinen Tribacco Chigh high h ame. ath Hardwoods 1: Shortys Flying A Weverhaeuser 2: Johnnys Flying A Cash & Save Oil Co. 1. Erantz Filters 3: Einers Transco 3: Criby Cre Donots 4. Rays Harley Davidson Sale Mon trans mone Visits Sing Son