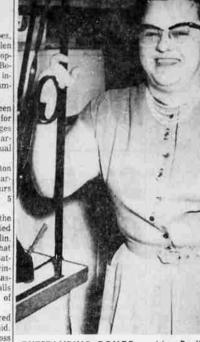

we heat Great Britain. Howard and I were members of that team the Klamath Art Association, w is, sponsored b

OUTSTANDING DONOR - Mrs. Pauline Crowder sets a shining example for all blood donors. Her schedule of donations to the Mount Shasta blood bank is a pint every three months. To date she has 27 pints on record there. and donated almost that much in Canada before coming to the United States.

MOUNT SHASTA-Mrs. Pauline less than 40 pints. That is a stag-Crowder, Mount Shasta housewife, gering total of five gallons

Riessed with an abundance of has embarked on a program of donating blood at the rate of one health, she is happy to be able nonating blood at the rate of one pint every three months. She does time had a blood donation left her this with no inconvenience, and feeling weak instead she always her type "O" blood is in de feels a physical and spiritual upmand for emergency transfusions. Since beginning this schedule. The entire Crowder household of Since beginning this schedule. The entire Crowder nousenous of three persons is a busy one. Mrs. she has donated 27 puts. As a Crowder's bushand, Randolph Sr. young woman in her native Mon enjoys sky diving for recreation treal and after coming to the U.S. Randelph Jr. goes in for high