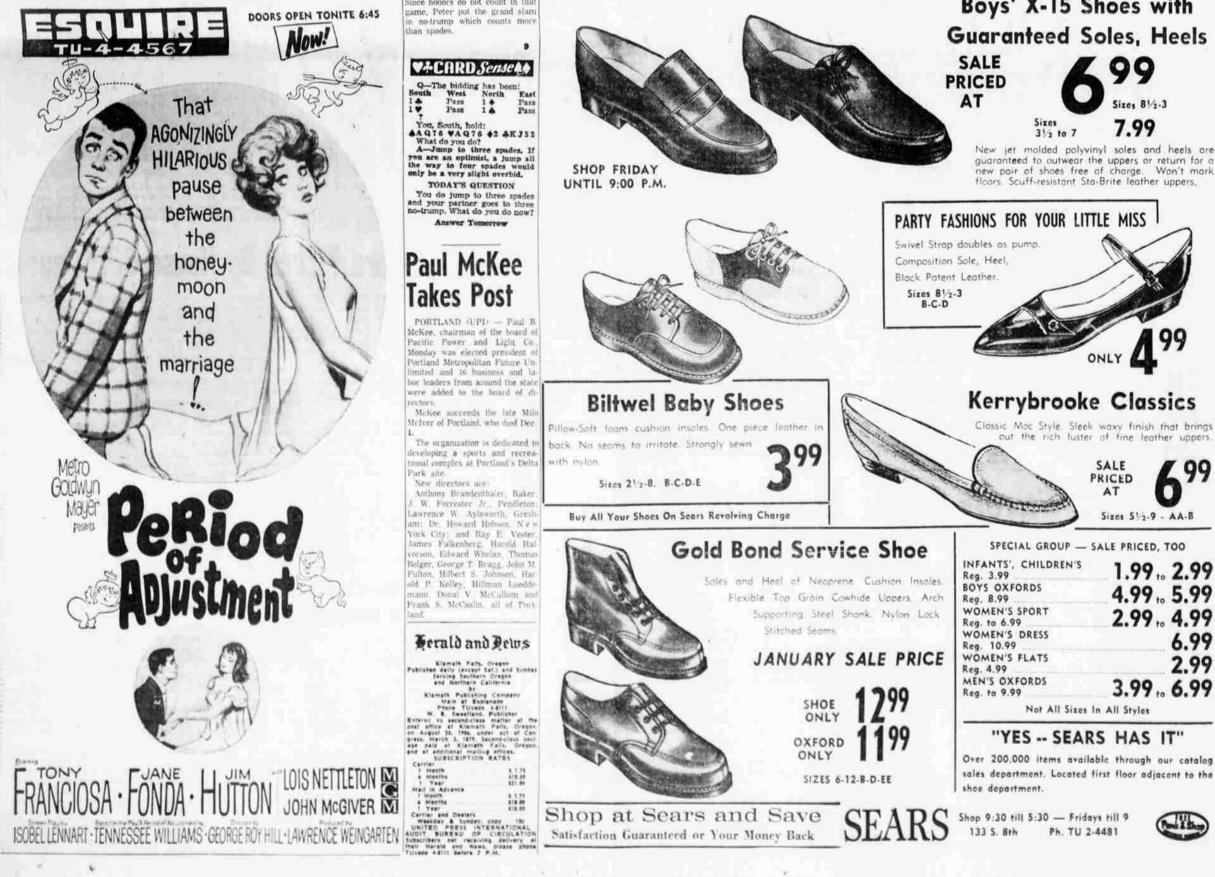

# JANUARY SHOE SALE

3 days only, or while quantities last, Thursday, Friday and Saturday Savings For The Entire Family.

Hurry in For Best Selections!

new pair of shoes free of charge. Won't m floors. Scuff-resistant Sta-Brite leather uppers. Won't mark