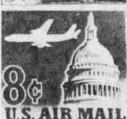

Beginning this morning, it costs formerly mailed for four cents costs four cents to mail the card we formerly mailed for three cents. It costs eight cents for the air mail letter that formerly went for seven cents.

In other words, anything postmarked after midnight Si must carry a penny more than before on first class and air mail letters and post cards.

You will say-

That's only a PENNY more than before. What, in these modern days, does a penny amoun

Wait a minute.

An up of a penny on the letter ou formerly mailed for four cents is an increase of 25 PER CENT. An up of a penny on the card you formerly mailed for three cents is an increase of thirty-three and a third per cent. Incidentally, an increase of a perny in the air mail letter you formerly mailed for seven cents is an increase of only 14 per

EFFECTIVE TODAY - U.S. letter writers will be see-ing a lot of these two stamps. New postal rates go into effect today for regular and air mail letters. —UPI Telephoto

That's what competition where cloture is needed," they Saturday. The vessel arrived in of the Organization of American a year but Postmaster General the field said.