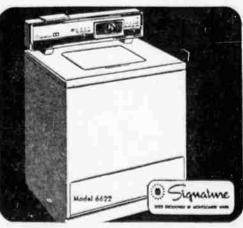

#### WARDS 5-CYCLE TWO-SPEED WASHER

2 speeds-normal and slow; 5 cycles for all-fabric care, 3 wash, 2 rinse temperatures. Lint filter, detergent and bleach dispensers, water-level control.

STORE HOURS 9:30 to 5:30