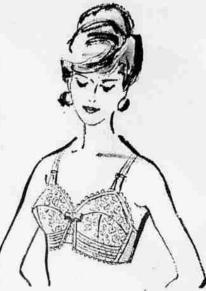

Ease-of-movement criss-cross bra, fully lined embroidered cotton cups, elastic back. White, A-32 to 36, B-C-32 to 40. 2 for 1.99

Pre-shaped bra, embroidered cotton cups, elastic back. For a young, rounded look. AA-28 to 36, A-32 to 36, B-32 to 38. White.