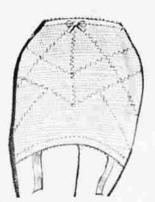

## FOUNDATION EVENT

Nylon power net girdle, inner rein-forced bands of Helanca® nylon elastic to control in comfort, S-M-L-XL.

Long-leg panty girdle of Lanolized ny-lon power net stretches two-ways for smooth-line comfort, S-M-L-XL.