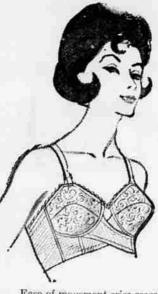

Ease-of-movement criss-cross bra, fully lined embroidered cotton cups, elastic back. White, A-32 to 36, B-C-32 to 40. 2 for 1.99

Pre-shaped bra, embroidered cotton cups, elastic back. For a young, rounded look. AA-28 to 36, A-32 to 36, B-32 to 38. White.