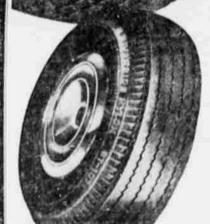

STEAM CLEAN MOTORS . . . \$5.00 Sparkle Car Wash

Phone TU 4-3188

ONTGOMERY

Store Hours 9:30 to 5:30 Daily

RIVERSIDE PROVEN QUALITY ... WARDS FAMOUS LOW PRICES!

**GUARANTEED 18 MONTHS** 

Enjoy the extra blowout protection of a Nylon tire! Get the Riverside Air Cushion-4 full plies of Nylon cord; 7-row skid-resistant tread for surer stops, starts. No money down! Fast, free mounting!

| Siz-    | full-type<br>Black-off | 540                    | Tubeless<br>Blackwell |
|---------|------------------------|------------------------|-----------------------|
| 670-15  | 10.88                  | 4.70-15 ac<br>7.50-1.6 | 12.68                 |
| 7.10-15 | 19.66                  | 7.10-15 av 6.50-14     | 13.88                 |
| 7.40-13 | 15.88                  | 7.60.13                | 17.88                 |

# **NYLON ST-107**

6.70-15 tube-

Built to outperform new-car tires! 4 full plies of DuPont Nylon cord, 7% deeper tread. Over 3300 "Swirl-Sipe" tread edges for surer traction.

| 100     | Barren                                                 | 105                                                                 |
|---------|--------------------------------------------------------|---------------------------------------------------------------------|
| 11.10   | 12.45 (155.15                                          | 14.81                                                               |
| 14.85"  | 420.15                                                 | 13.825                                                              |
| 19.88   | F-10-11                                                | 17.88"                                                              |
| \$9.44" | 7 85/13                                                | 30.61                                                               |
| 13.66   | 875/835/18                                             | 11.10                                                               |
| 33.43*  | "Print action became made in the . \$3 mine per within |                                                                     |
|         | 13.40°<br>18.41°<br>18.41°                             | 18.85" 670.13<br>18.85" 9.511<br>18.85" 7.65/3<br>23.65" 875/829-13 |