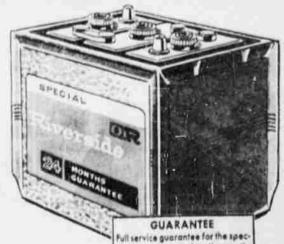

check Wards low prices on RIVERSIDE BATTERIES!

24-MONTH ECONOMY RIVERSIDE Exclusive "Power-Gard" protects battery

against over and under charging; prolongs service life. 12-valt with trade low as 12.95.

30-MONTH STANDARD RIVERSIDE

Designed for cars with heavier electrical demands—contains extra-reserve starting power. 6-volt 12.95, 12 volt low as 15.95 with trade.

36-MO. HEAVY DUTY RIVERSIDE

Made especially for today's cars with their increased electrical capacities and power acces-

fied time, prorated on the months used. Adjustments based on price before trade in when returned.

FREE BATTERY INSTALLATION

NO MONEY DOWN! SATISFACTION GUARANTEED!