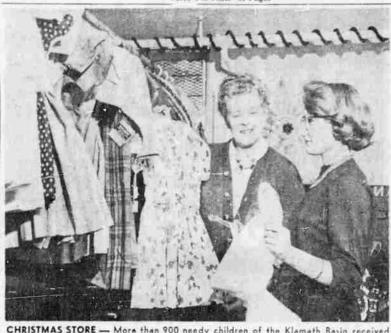

### Freighter Heads Home With Kin Of Freed Cubans

The freighter African almuting "Cuba si, Yanqui no Pilot, which carried a cargo of but others openly cheering, goods to Cuba to cansom 1.111 A Red Cross official announced awasion prisoners, headed back a count of 213 men, 467 worner

oners who were airlifted to I

Vow To Fight Again

Three Coast Goard cutters es sengers off. rom Havana barbot about 7 immigration customs and pul

sanied by Cuban patrol boats. Crowds Cheer