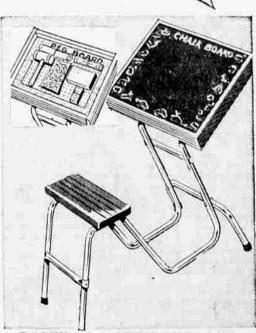

SAVE! BLACKBOARD AND PEG TABLE DESK SET!

It's educational! It's fun! Blackboard lifts, reveals complete peg board with pegs and mallet. Aluminum legs, wood s e a t and play chest. For 3 to 6'ers!

244 Special