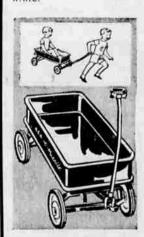

SMART 2-SPEED

IT'S HIS REX MISSILE WAGON

Rugged

BEAUTIFUL 20 INCH VINYL BABY DOLLS!

Assorted animals firmly filled, covered with fine twill cover, ideal for your friends to sign. Ball point pen included.