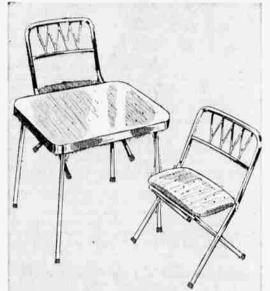

### Bush Furniture Co.

Where Quality Is Not Expensive Next to Willard Hotel

YOUR SANT

SPECIAL! FOLDING TABLE AND CHAIR SET

Made of lightweight Alcoa Aluminum with wipe-clean plastic table top and padded chairs. Both chairs and table fold for easy storage. Wonderful value.