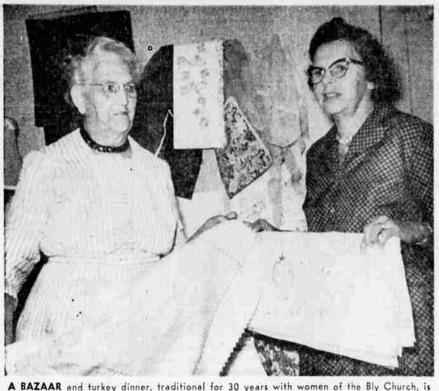

A BAZAAR and turkey dinner, traditional for 30 years with women of the Bly Church, is planned for Saturday night, November 14, at 6 o'clock. Place is the Bly School cafeteria. The dinner is sponsored by the Women's Society of Christian Service. Money is used for the church missionary program and support of the Bly Church. Left is Mrs. James Harter, vice president, and Mrs. James Dixon, president of the society.