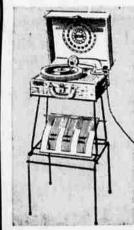

Rack 'n stand keeps records neat . . . pro-tects! Electric portable has clear sound reproduction for your favorite 78 'n 45 RPM records. Grey,

Designed to take it! Red wagon has large 7 inch wheels with steel bearings for speed! rubber tires, too! Sturdy body 28 x 13 x 133/4