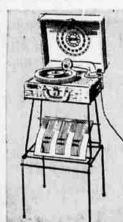

Rack 'n stand keeps records neat . . . pro-tects! Electric portable has clear sound reproduction for your favorite 78 'n 45 RPM records. Grey,

Designed to take it! Red wagon has large 7 inch wheels with steel bearings for speed! rubber tires, too! Sturdy body 28 x 13 x 133/4