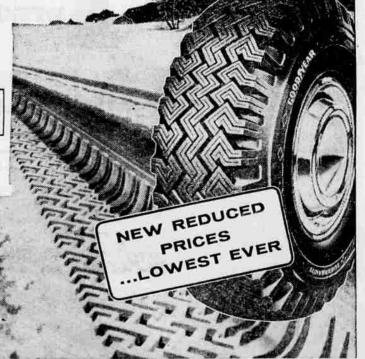

## \$ REDUCED TO ONLY

17% better traction in mud.

95

6.70 x 15 tube-type, blackwall, plus tax and recappable tire.

Quiet ride on dry pavement.

An extra season of wear for many motorists.

Rugged new 3-T Rayon Cord Suburbanites give you dynamic traction to pull your car through in deep snow, in packed snow, and in treacherous mud.