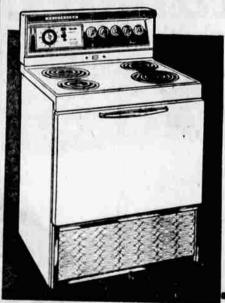

## **BIG OVEN BEAUTY!** (Bake 6 cake layers at once) BUDGET PRICED!

## New FRIGIDAIRE

Super-size, Even-Heat Oven. Heavy insulation. Easy-to-clean light-gray porcelain enamel in terior.

DELUXE ELECTRIC RANGE

- Lift-up, stay-up hinged Surface Units. Removable drip bowls and chrome rings.
- Plug-in Automatic Appliance Outlet.
- Full-midth Storage Drawer—removab der range cleaning. Feminine Lacework Styling on Iront.