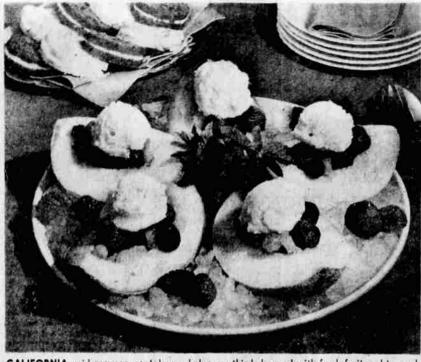

## Herald and News

CALIFORNIA mid-summer cantaloupe halves or thirds heaped with fresh fruit and topped with sherbet make a mighty refreshing summer salad. Plates used in the California Foods Research Institute display are courtesy of Gump's.

## SUMMER SALAD

THAT MEANS YOU NOGALES, Ariz. P. - A Nogales exterminating firm has adopted this slogan: 'We can control any

bug, except a litterbug.

Want Something Delivered or Moved? Phone TU 2-3737