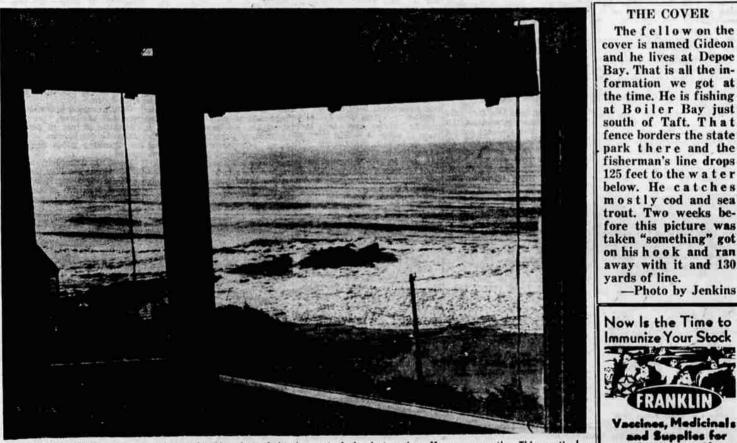

A TYPICAL SCENE from a beach motel is this shot of the swirling surf breaking around a massive rock upthrust at Taft. The picture was taken from the dining room window of the Ester Lee apartments on the edge of town. Comfortable accommodations are always available on the Oregon coast.

particularly during the off-season months. This particular motel is perched high on the bluff overlooking the whole sweep of ocean. A stair leads down to the beach from the broad terrace on the west side of the establishment. Carrie McClanathan is the gracious hostess at the Ester Lee.