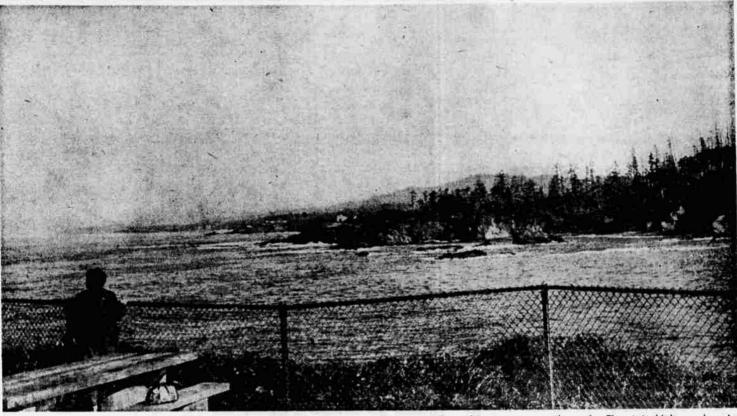

## HERALD AND NEWS, KLAMATH FALLS, OREGON

BOILER BAY is always a pleasant stopover when you are driving along the Oregon coast. The big dent in the Pacific shoreline is located just north of Depoe Bay and is noted for the beauty of the rushing waves as

they pound themselves to spray on the rocks. The state highway depart-ment has constructed a park and viewpoint on a stone ledge jutting out into the sea which affords a splendid view of the wild waters.