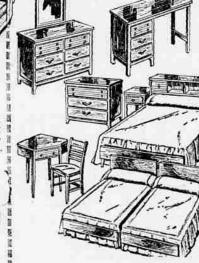

YOUR CHOICE 44.86 Bachelor Chest; Student Desk; Bookcase Bed,

Stand; Corner Table, Chair; 2 Twin Panel Beds. 4-Drawer Dresser Base (mirror extra). Savel

sale 8.86 11.95 Steel Garden Barrow-big 4-cu. ft.