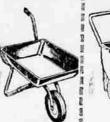

YOUR CHOICE 44.86 Bachelor Chest; Student Desk; Bookcase Bed,

Stand; Corner Table, Chair; 2 Twin Panel Beds. 4-Drawer Dresser Base (mirror extra). Savel

sale 8.86 11.95 Steel Garden Barrow-big 4-cu. ft.