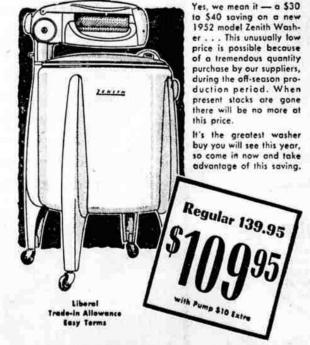

### THIS SPECIAL OFFER FOR 10 DAYS ONLY

This is the Zenith Washer with the famous bowl-shaped tub to produce faster and more efficient water action . . . gets clothes cleaner faster . . . Tub is double-wall construction which keeps water hot much longer . . . You can't beat Zenith for washing efficiency . . . Come in, compare