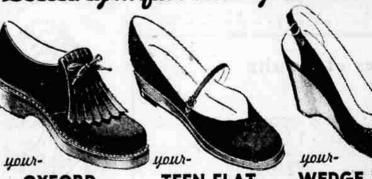

YOUR CASUALS ARE

exciting... for every occasion!

OXFORD

Cushion - Crepe sole **Z** 90

It's the new, perky kiltie exford in soft black, or grey suede! Cushion - soled with clever pinked flaps you can take off. They're sanitized for cleaner, better wear! Sizes TEEN FLAT Contrast Color 2 98

Cute idea, and practical, too ... little suede flat with a smooth leather "mudguard" where your shoe takes the most scuffing! Black suede with red, grey suede with Red, or golden wheat suede and leather, 4½ to 9, AA-B.

WEDGE HEEL Tone On Tone

Flattering platform sling pump with baby doll lines, in soft suede with kid trim . the colors new and special! Sani-tized for cleaner and better wear. Burnished gold with Kelly Green trim, 5 to 8½.