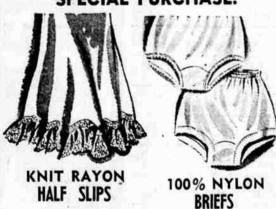

DOWNSTAIRS

Wonderful rayon fabric for long wear, easy upkeep!. Dainty, lace - bordered styles with smooth - fitting elastic waist, full comfortable skirt. S-M-L.

waist. Band leg style in finest

MAIN FLOOR