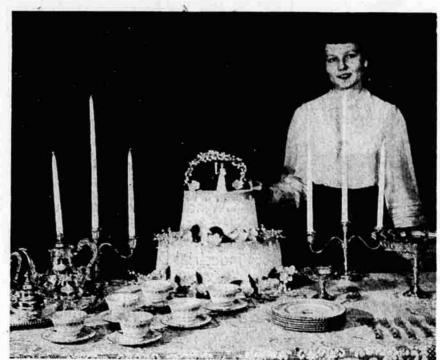

WHAT BRIDE WOULDN'T LOVE this table arrangement for her wedding reception planned by Rickys. Here, bride-to-be Karen Koehler agrees that the choice of Cinderella fine china by Lenox is perfect. Its beautifully fluted, gold-shadowed borders and delicate blossom decor is a charming companion for Gorham's dainty Rondo\*pattern in sterling. No reception table is complete without a Regent tea service by Reed and Barton or tall white tapers in three-light candelabra by Gorham. The pretty tiered wedding cake is wreathed in apple blossoms.