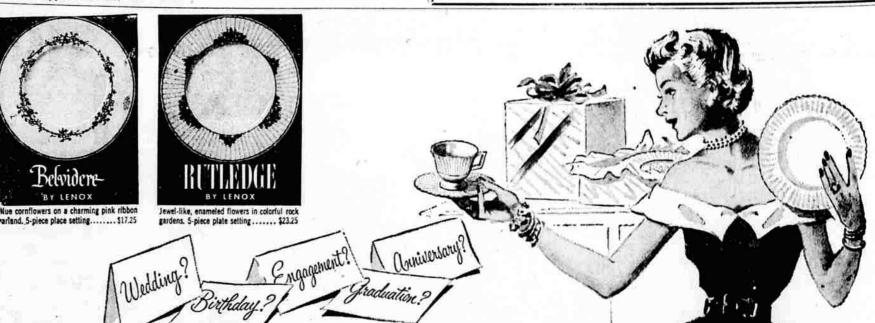

Something very special for every special occasion

The symbol of perfection-a single fullblown red rose surrounded by leaves of 24-k. gold. Created by the same craftsman, of the same fine, translucent, durable ching as the Lenox services selected for the White House and for the Presidential yacht. 5-piece place setting, \$23.25.

Those who want the world's finest, choose Lenox china. It adds its own elegance to the tables of presidents and kings. What finer gift could you give than a gift of Lenox

Come and see the beautiful Lenox we now have displayed. You'll be delighted with its glowing translucence, its perfect glaze, its exquisite design. Only in Lenox china today do you get this flawless craftsmanship. We have patterns for any taste ..., presents for any purse. Come in soon.