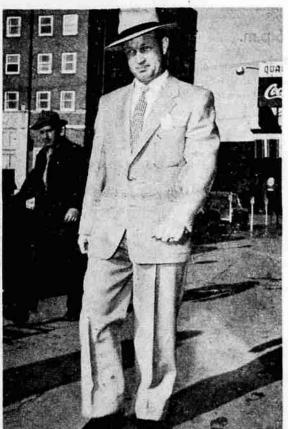

WHAT THE WELL-DRESSED business man will wear, come summer, is modeled by Earl Clark, OTI student, for Hardy's. The hound-tooth gray and blue checked singlebreasted Style-Mart suit with two-button closing is worn with gray, snap-brim Lightlee hat with darker band ... Weyenberg Massagic cordovan shoes, red pin-stripe Co-