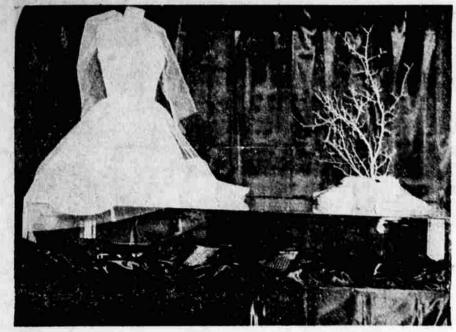

STATE CHAMPION WINDOW DISPLAY designed and set up by the first period Retail Selling class at Klamath Union High School, has been entered in national competition.

Plan Meeting
Merrill Parents-Patrons will meet this Thursday evening Feb. 28, at 7:30 p.m. in the grade school cafe teria.