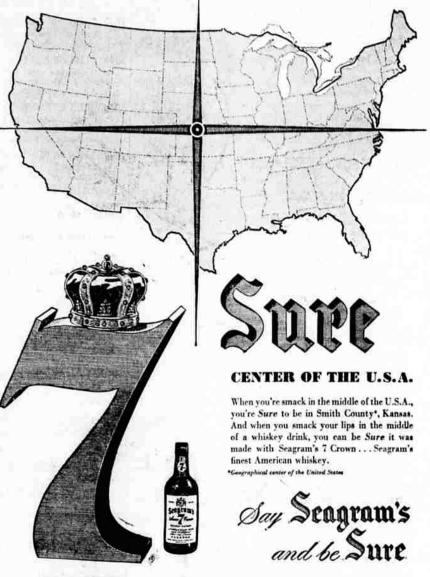

Seagram's 7 Crown. Blended Whiskey. 86.8 Proof. 65% Grain Neutral Spirits. Seagram-Distillers Corp., N. Y.