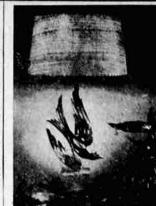

LAMPS TODAY ARE AS DIFFERENT from the lamps of 1951 as the bustle is from the silhouette of today. These three examples will add that modern touch that brings rooms out of the category "ordinary." (Left) a polished brass seagull is gracefully poised on a limed oak base. (Center) Open wire-form stand gracefully supports this new, modern table lamp. An egg-crate diffuser over the bulb permits light to flow upward. (Right) Star pattern in the glass shade creates a twinkling effect when this new black torchiere