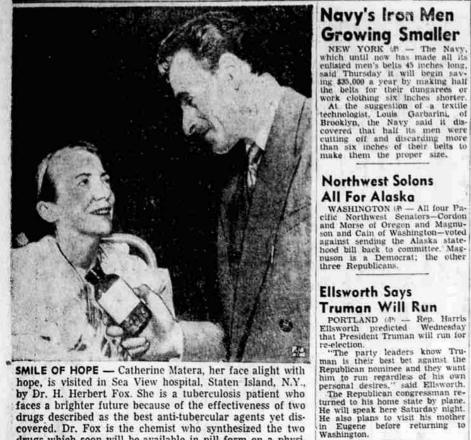

PAGE TEN

SMILE OF HOPE - Catherine Matera, her face alight with hope, is visited in Sea View hospital, Staten Island, N.Y., by Dr. H. Herbert Fox. She is a tuberculosis patient who faces a brighter future because of the effectiveness of two drugs described as the best anti-tubercular agents yet discovered. Dr. Fox is the chemist who synthesized the two drugs which soon will be available in pill form on a physician's prescription. He holds a bottle of the pills.