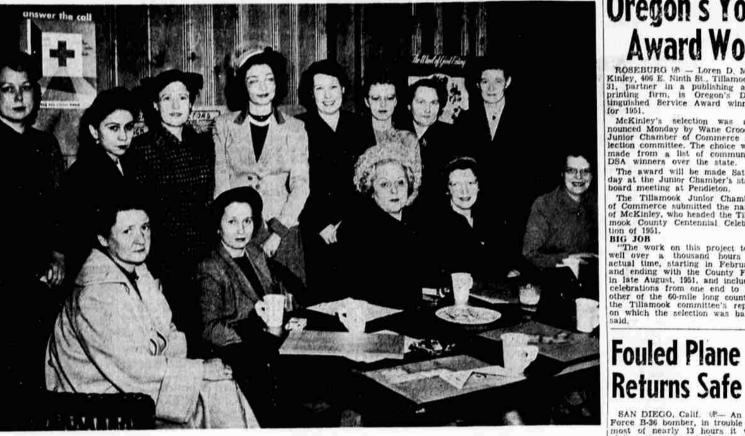

RESIDENTIAL DISTRICT CHAIRMEN for the forthcoming R ed Cross fund campaign drive pose during a meeting of the residential division. They are (top, left to right), Mrs. A. Brock, Mrs. H. E. Schoenberg, Mrs. Cora Conners, Mrs. Lawrence Brown, Mrs. Richard Hessig, Mrs. Earl Whitlock,

# **Oregon's Young Citizen** Supervised for the service Award winner for 1951. McKinley's selection was ap- celebration was stip-5000. The tauk

for 1951. McKinley's selection was an-nounced Monday by Wane Crooch, Junior Chamber of Commerce se-lection committee. The choice was made from a list of community DSA winners over the state. The award will be made Satur-day at the Junior Chamber's state board meeting at Pendieton. The Tillamook Junior Chamber's formers the Lions and the Lions as the Lions the Lions and the Lions as the Lions as the Lions the Lions and the Lions as the Lions as the Lions as the Lions and the Lions as the Lions

McKinley has been active in such organizations as the Lions Club, Junior Chamber of Com-merce, Senior Chamber of Com-merce, Eagles Lodge, American Legion and Cub Scouts. He is chair-man of the Tillamook County air raid defense, and secretary of the Tillamook County Apprenticeship Council. board meeting at Pendleton. The Tillamook Junior Chamber of Commerce submitted the name merce, Seni mook County Centennial Celebra-tion of 1951. BIG JOB "The work on this project took well over a thousand hours of actual time, starting in Pebruary in late August, 1951, and included in late August, 1951, and included tother of the 60-mile long county." the Tillamook committee's report on which the selection was based

McKinley served for 39 months in the Army in World War II most of the time overseas. He which the selection was based

**Thugs Slug** 

B.C. Woman

won the Bronze Star and Cluster for bravery.

ZEMO

Wonderful Relief for