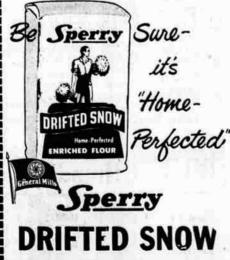

# 7 Western Governors congratulate Sperry on its 100<sup>th</sup> Anniversary

Crowning achievement of Sperry's first 100 years -

#### Spun-Gold Sponge Cake of Marvelous Tenderness and Flavor!

It took the Sperry Kitchen's 100 years of baking "know-how" to perfect this spun-gold sponge cake! First milled in 1852, Sperry Flour has been a friend of the family for 100 years. Five generations of Western families have depended on its superior quality and its uniform baking performance!

#### Celebration Climaxed by Revolutionary New Cake Method!

Sperry's Anniversary Fiesta Cake is a spungold sponge cake that's never tough . . never dry . . . stays moist and fresh for days! Its texture is sheer heaven. Yet this cake is so easy to make, even a beginner can be sure of success every time! Takes less time than old-method sponge cake.

Be Sperry Sure of baking success! Martha Meade's easy recipe for Anniversary Fiesta Cake has been tested and approved by Sperry's staff of "Home-Perfecters". These Western homemakers . . . women like yourself, with ovens and kitchens just like yours . . . prove again and again Sperry Drifted Snow "Home-Perfected" Enriched Flour cannot cause a baking failure due to variations in quality.

"HOME-PERFECTED" FLOUR Enriched

"Sperry," "Drifted Snow," "Home-Perfected" and "Mattha Meade" registered trade-marks of General Mills, Inc.