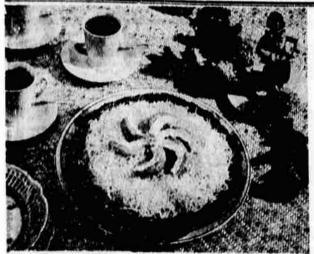

THIS QUICK DESSERT, peach coconut cream pie can be whisked up in minutes after you get home from the office or the ski slopes. Brings a bit of sunny summer to your winter dinner table. (See recipe)

PEACH COCONUT CREAM PIE 16 augar honey graham crack-

Barine
'is cup sugar
Blend together augar honey graham cracker crumbs, softened butter or margarine and sugar. Pour
mixture in 6-lifeh pie plate; firmly press into an even layer against
bottom and sides of plate. Bake
in modezately hot oven (375 F.)
sbout 8 minutes. Cool.

CREAM FILLING
2-3 cup sugar.

CREAM FILLING
2-3 cup sugar
1, teaspoon sait
14 cup cornstarch
2 cups milk
2 egg yolks, slightly beaten
1 tablespoon butter
15, teaspoons vanilla
1 package frozen sliced peaches,
defroated

defronted

defrosted 1 can shredded coconut.

I can shredded coconut.
Blend together sugar, sait and consistent in saucepan. Gradually stir in milk. Cook over moderate heat, stirring constantly until mixture thickens and boils. Boil 1 mixture. Remove from heat. Stir half the mixture into egg yolks. Then stir into remaining mixture in pan. Boil 1 minute more, stirring constantly. Stir in butter and vanills. Cool. Pour into chilled sugar honey graham cracker crumb crust. Drain defrosted peaches well. Ar-

Tange a layer of alleed peaches on cream filling. Sprinkle shredded coconut on top of peaches, Garnish with a circle of alleed peaches on cream filling. Sprinkle shredded coconut on top of peaches, Garnish with a circle of alleed peaches.