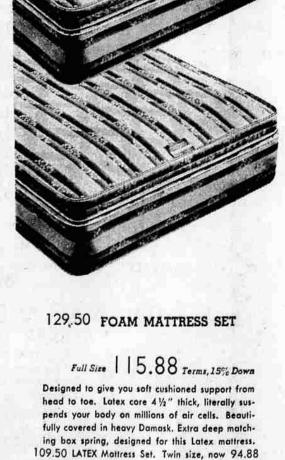

# REGULAR 129.50 MODERN FIGURED FRIEZE SOFA-BED

## Reduced to 19.88 On Terms, 15% Down

A handsome living room set by day-

you'd never guess it's an extra bedroom at night. The large arms on sofa-bed are attractively modern in style. It opens to a comfortable 45-inch innerspring bed that accommodates two; single-deck coil-

springs over No-Sag spring seat. Bedding compartment in sofa for storage of extra bedding. Covered in deep-piled wool and cotton figured jacquard Frieze. **REGULAR 49.95 Matching Platform Rock**er with No-Sag spring seat. Now 44.88