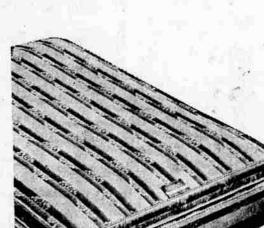

# REGULAR 129.50 MODERN FIGURED FRIEZE SOFA-BED

## Reduced to 19.88 On Terms, 15% Down

A handsome living room set by day-

you'd never guess it's an extra bedroom at night. The large arms on sofa-bed are attractively modern in style. It opens to a comfortable 45-inch innerspring bed that accommodates two; single-deck coil-

springs over No-Sag spring seat. Bedding compartment in sofa for storage of extra bedding. Covered in deep-piled wool and cotton figured jacquard Frieze. **REGULAR 49.95 Matching Platform Rock**er with No-Sag spring seat. Now 44.88