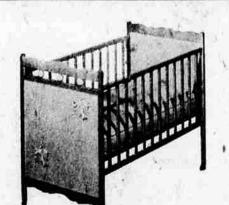

# REG. 31.95 FOUR-LEVEL CRIB

Now Reduced 27.88 Terms, 10% Down Full-width birch-veneered end panels have scalloped top and bottom rails. Adjustable four-position steel spring. Push-button dropside. Nursery decal decoration on end panel. Smooth rolling casters.