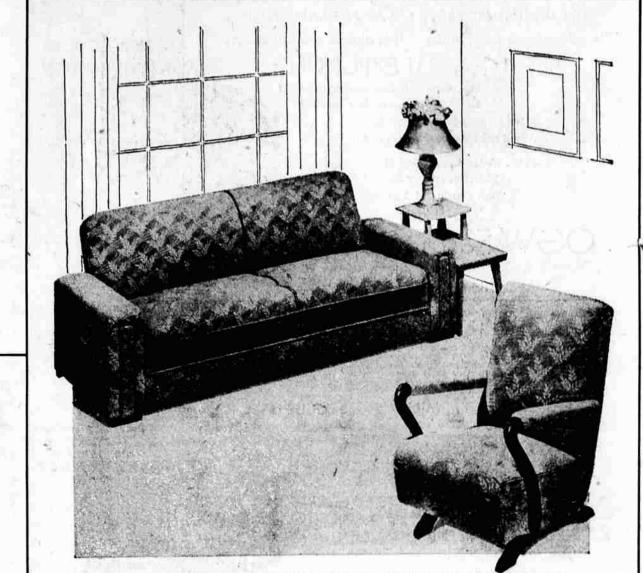

## Reduced to 19.88 On Terms, 15% Down

A handsome living room set by day-

you'd never guess it's an extra bedroom at night. The large arms on sofa-bed are attractively modern in style. It opens to a comfortable 45-inch innerspring bed that accommodates two; single-deck coil-

springs over No-Sag spring seat. Bedding compartment in sofa for storage of extra bedding. Covered in deep-piled wool and cotton figured jacquard Frieze. **REGULAR 49.95 Matching Platform Rock**er with No-Sag spring seat. Now 44.88