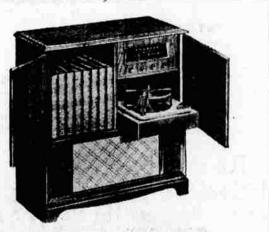

# 189.95 FM-AM-PHONOGRAPH Terms, 15% Down 169.00 Period Styling

Wards most popular combination-now at savings. Enjoy concert-clear FM and standard AM bands plus smooth, fast-acting 3-speed automatic phono. Large PM speaker. Cabinet of mahogany veneers.