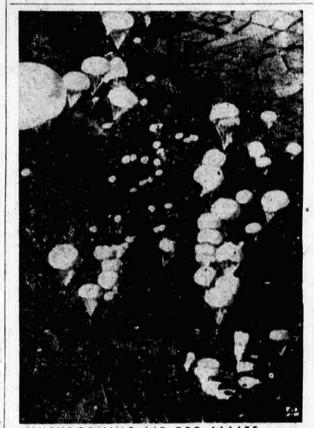

RAGING SEAS CREATE PROBLEMS-Residents salvage possessions from upper story of house at Selsey, England, during hurricane weather which lashed British Isles.

MUSHROOMING AID FOR ALLIES - sup-plies ranging from candy to two-ton artillery pleces fill Korean sky during air drop by Far East Air Force's Combat Cargo group.