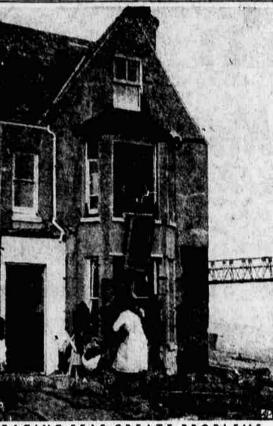

RAGING SEAS CREATE PROBLEMS-Residents salvage possessions from upper story of house at Selsey, England, during hurricane weather which lashed British Isles.

MUSHROOMING AID FOR ALLIES - sup-plies ranging from candy to two-ton artillery pleces fill Korean sky during air drop by Far East Air Force's Combat Cargo group.