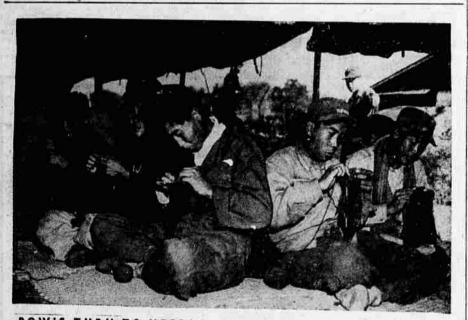

BEDSIDE CONSULTATION - A bed holds director Irving Reis (left), actor Rex Harrison and actress Lill Palmer in conference during Hollywood filming of "The Four Poster."

POW'S TURN TO NEEDLE - Communist soldiers in U. N. prisoner-of-war camp Island off Korea busy themselves making socks and gloves for Korean orphans at Pusar