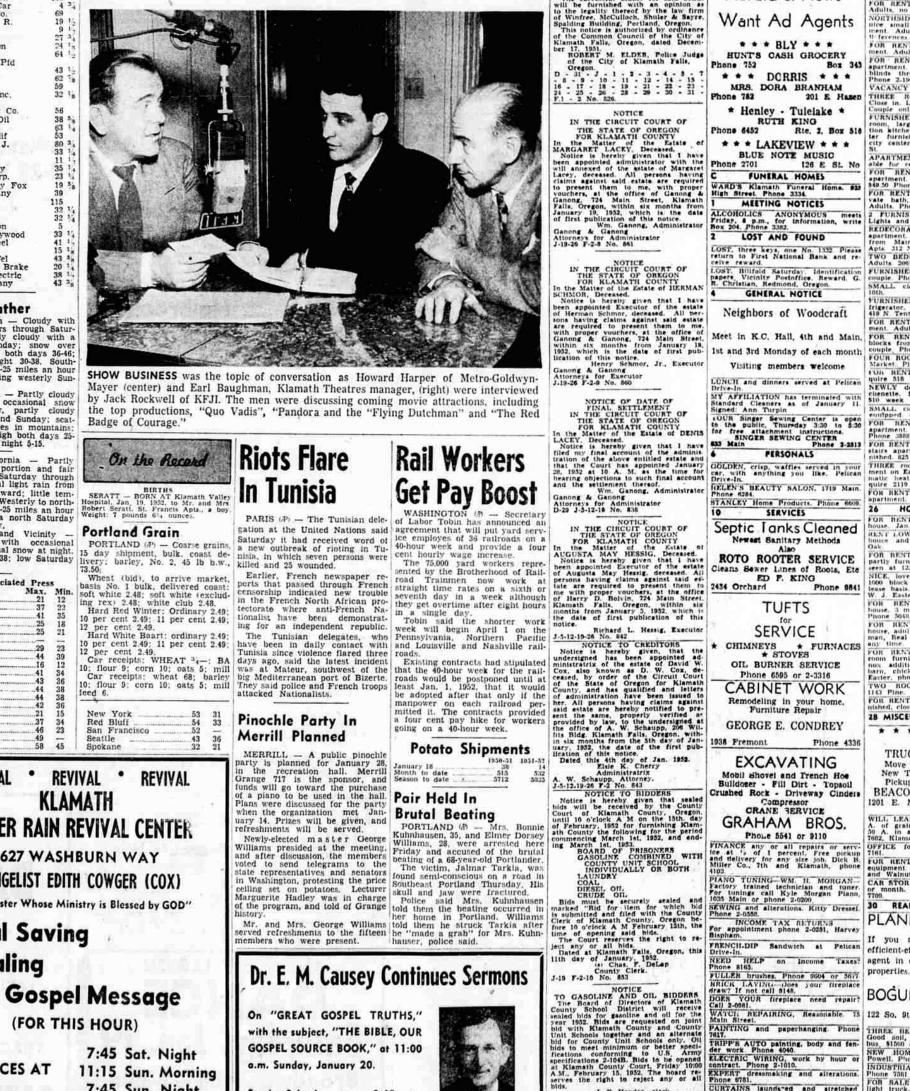

7:45 Sat. Night 11:15 Sun. Morning 7:45 Sun. Night

EVERYONE INVITED **REV. ART SIMPSON** 

'Youth Views the News" is to feature Klamath Union High School students. The halfhour program is to be aired over 11 Northwest stations including KFJI starting at 6:30 p.m. Principal participants in this week's broadcast are (above 1 to r): back row - Bill Vandermay, Millard Ireland and Bob Hurd, all of Seattle station KOMO, and Tom Wells, KUHS Student Body president; seated - LeRoy Porter, Tom Murdock, Trudy Bramlett and Beverly Eels, all members of the Junior and Senior Classes.