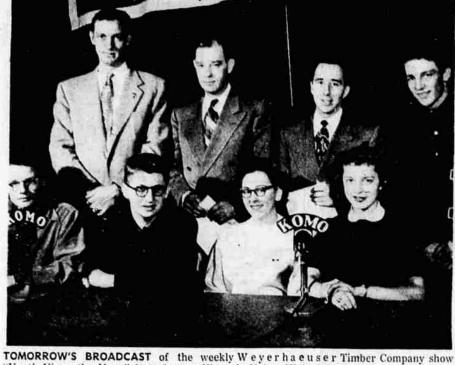

7:45 Sat. Night 11:15 Sun. Morning 7:45 Sun. Night

EVERYONE INVITED **REV. ART SIMPSON** 

'Youth Views the News" is to feature Klamath Union High School students. The halfhour program is to be aired over 11 Northwest stations including KFJI starting at 6:30 p.m. Principal participants in this week's broadcast are (above 1 to r): back row - Bill Vandermay, Millard Ireland and Bob Hurd, all of Seattle station KOMO, and Tom Wells, KUHS Student Body president; seated - LeRoy Porter, Tom Murdock, Trudy Bramlett and Beverly Eels, all members of the Junior and Senior Classes.