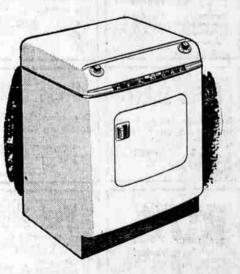

## **Kenmore** Automatic DRYER

32.25 Down, 11.50 Month on Sears Easy Terms Put clothes in-and they come out fluffy dry in minutes! Now drying clothes is fast and sure - regardless of weather!

Store Hours: