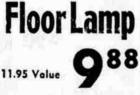

Beautiful almond finish - new style! Extra large drawers in chest. Beveled edge plate mirror. Full size bed. Buy now and save!

2-pc. dresser set. Reguarly 167.95 ..... Now 149.88

6 - way floor lamp. Bronze plated base and stem. Complete with plastic shade and reflector. Save at Sears!