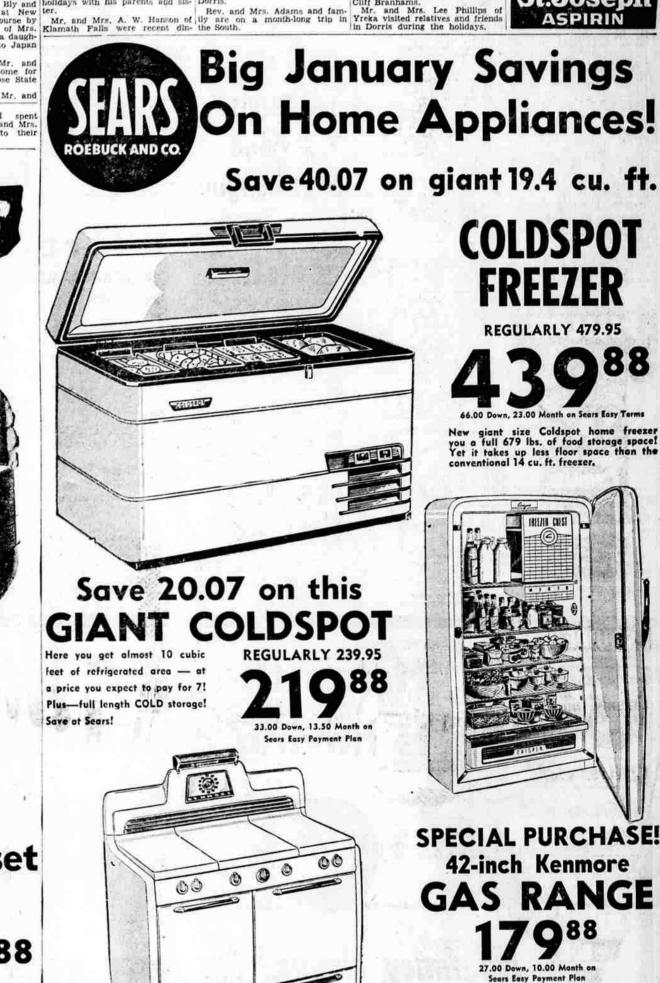

When You Buy Aspirin, Here's ONE NAME TO REMEMBER St.Joseph

88

on Sears Easy Payment Plan

3-pc. Bedroom set **Bed - Chest - Vanity** Regularly 209.95 29.00 Down, 11.00 Month or

SAVE 20° ! 2-pc. Bed divan set A \$139.95 VALUE!

Special for this event, Regular 139.95 value, Full size bed divan with matching chair. Divan lets down into comfortable bed. Large bedding compartment. Coil spring construction amply padded with felted cotton. Choice of color in topestry cover.

## **Don't Miss These Values!**

| 8-pc. Dining Set with walnut finish.<br>Regular 239.95       | 19988            |
|--------------------------------------------------------------|------------------|
| Set of four Dining Chairs.<br>Regular 50.00                  | 2652             |
| 3-pc. Bedroom Sct—Bed, Chair, and Dresser.<br>Regular 239.95 | 21788            |
| 3-pc. Early California Bedroom Set.<br>Regular 169.95        | 14488            |
| Bed Daveno with tapestry covering.<br>Regular 79.95          | 69"              |
| Bed Daveno with frieze covering.<br>Regular 99.95            | 87 <sup>88</sup> |
| 2-pc. Divan Set with frieze cover.<br>Regular 179.95         | 157**            |
| Occasional Rocker with frieze cover.<br>Regular 37.95        | 3288             |
| Platform Rocker with tapestry cover.<br>Regular 39,95        | 3488             |
| Platform Rocker, foom rubber filled.<br>Regular 74.95        | 64**             |
| Satisfaction guaranteed or your                              | money back       |