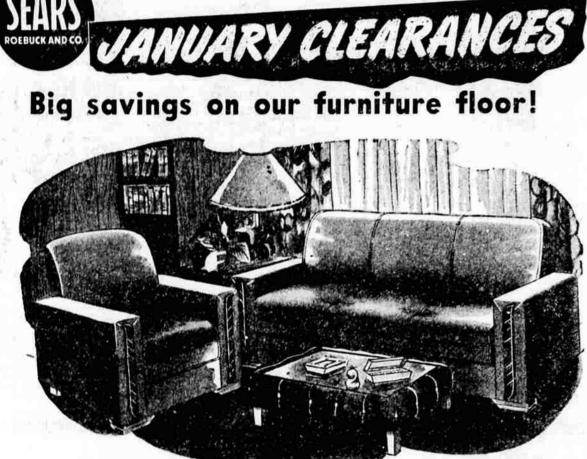

Special for this event, Regular 139.95 value, Full size bed divan with matching chair. Divan lets down into comfortable bed. Large bedding compartment. Coil spring construction amply padded with felted cotton. Choice of color in topestry cover.

## **Don't Miss These Values!**

| 8-pc. Dining Set with walnut finish.<br>Regular 239.95       | 19988            |
|--------------------------------------------------------------|------------------|
| Set of four Dining Chairs.<br>Regular 50.00                  | 2652             |
| 3-pc. Bedroom Sct—Bed, Chair, and Dresser.<br>Regular 239.95 | 21788            |
| 3-pc. Early California Bedroom Set.<br>Regular 169.95        | 14488            |
| Bed Daveno with tapestry covering.<br>Regular 79.95          | 69"              |
| Bed Daveno with frieze covering.<br>Regular 99.95            | 87 <sup>88</sup> |
| 2-pc. Divan Set with frieze cover.<br>Regular 179.95         | 157**            |
| Occasional Rocker with frieze cover.<br>Regular 37.95        | 3288             |
| Platform Rocker with tapestry cover.<br>Regular 39,95        | 3488             |
| Platform Rocker, foom rubber filled.<br>Regular 74.95        | 64**             |
| Satisfaction guaranteed or your                              | money back       |