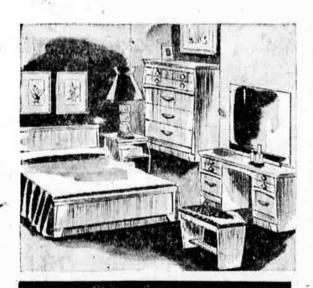

When You Buy Aspirin, Here's ONE NAME TO REMEMBER St.Joseph

88

on Sears Easy Payment Plan

3-pc. Bedroom set **Bed - Chest - Vanity** Regularly 209.95 29.00 Down, 11.00 Month or

SAVE 20° ! 2-pc. Bed divan set A \$139.95 VALUE!

Beautiful almond finish - new style! Extra large drawers in chest. Beveled edge plate mirror. Full size bed. Buy now and save!

2-pc. dresser set. Reguarly 167.95 ..... Now 149.88

6 - way floor lamp. Bronze plated base and stem. Complete with plastic shade and reflector. Save at Sears!