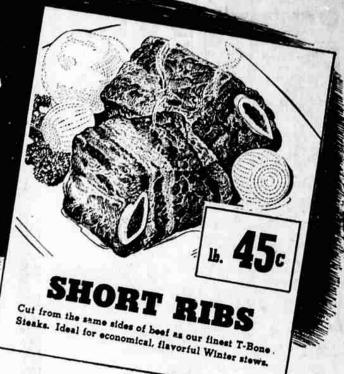

V4 11° 2 17°

LIBBY'S CORNED

| Beef Chuck Roast Cuts              | 1b. 75°            |
|------------------------------------|--------------------|
| Beef Round Steak Quality           | <sub>Ib.</sub> 98° |
| Beef Rib Roast Standing Style      | њ. <b>89</b> °     |
| Pure Ground Beef All               | њ. <b>65</b> °     |
| Lamb Roast Juicy Shoulder Cuts     | , њ. <b>75</b> °   |
| Leg o' Lamb Roast Carver           | њ. <b>93</b> °     |
| Fresh Fryers Disjointed, Pan-ready | ıь. 69°            |
| Fryer Rabbits Young, Meaty         | <b>№69</b> °       |