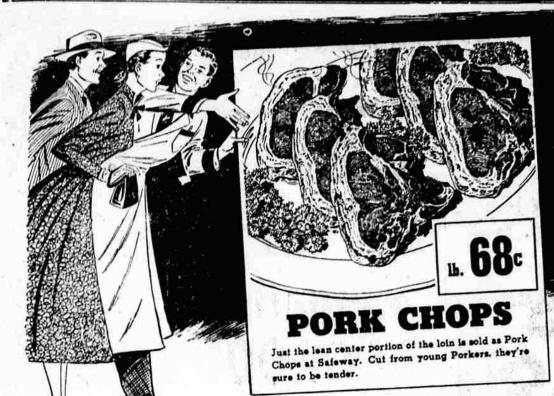

FANCY

Bananas

Fresh, ripe

Colden Fruit

2 lbs. 29°

ь. 59°

| The state of the s |                           |     |     |             |
|--------------------------------------------------------------------------------------------------------------------------------------------------------------------------------------------------------------------------------------------------------------------------------------------------------------------------------------------------------------------------------------------------------------------------------------------------------------------------------------------------------------------------------------------------------------------------------------------------------------------------------------------------------------------------------------------------------------------------------------------------------------------------------------------------------------------------------------------------------------------------------------------------------------------------------------------------------------------------------------------------------------------------------------------------------------------------------------------------------------------------------------------------------------------------------------------------------------------------------------------------------------------------------------------------------------------------------------------------------------------------------------------------------------------------------------------------------------------------------------------------------------------------------------------------------------------------------------------------------------------------------------------------------------------------------------------------------------------------------------------------------------------------------------------------------------------------------------------------------------------------------------------------------------------------------------------------------------------------------------------------------------------------------------------------------------------------------------------------------------------------------|---------------------------|-----|-----|-------------|
| Bacon by the Piec                                                                                                                                                                                                                                                                                                                                                                                                                                                                                                                                                                                                                                                                                                                                                                                                                                                                                                                                                                                                                                                                                                                                                                                                                                                                                                                                                                                                                                                                                                                                                                                                                                                                                                                                                                                                                                                                                                                                                                                                                                                                                                              | e Save by slicing         | lb. | 39° |             |
| Bacon Jowls Fla                                                                                                                                                                                                                                                                                                                                                                                                                                                                                                                                                                                                                                                                                                                                                                                                                                                                                                                                                                                                                                                                                                                                                                                                                                                                                                                                                                                                                                                                                                                                                                                                                                                                                                                                                                                                                                                                                                                                                                                                                                                                                                                | vor for any dish          | lb. | 25° | h           |
| <b>Brookfield Links</b>                                                                                                                                                                                                                                                                                                                                                                                                                                                                                                                                                                                                                                                                                                                                                                                                                                                                                                                                                                                                                                                                                                                                                                                                                                                                                                                                                                                                                                                                                                                                                                                                                                                                                                                                                                                                                                                                                                                                                                                                                                                                                                        | Swift & Co's<br>very Lest | lb. | 59° |             |
| Pozk Sausage                                                                                                                                                                                                                                                                                                                                                                                                                                                                                                                                                                                                                                                                                                                                                                                                                                                                                                                                                                                                                                                                                                                                                                                                                                                                                                                                                                                                                                                                                                                                                                                                                                                                                                                                                                                                                                                                                                                                                                                                                                                                                                                   | Country style             | lb. | 49° |             |
| Pork Spareribs                                                                                                                                                                                                                                                                                                                                                                                                                                                                                                                                                                                                                                                                                                                                                                                                                                                                                                                                                                                                                                                                                                                                                                                                                                                                                                                                                                                                                                                                                                                                                                                                                                                                                                                                                                                                                                                                                                                                                                                                                                                                                                                 | Heavy meated              | lb. | 59° |             |
| Pork Steaks sho                                                                                                                                                                                                                                                                                                                                                                                                                                                                                                                                                                                                                                                                                                                                                                                                                                                                                                                                                                                                                                                                                                                                                                                                                                                                                                                                                                                                                                                                                                                                                                                                                                                                                                                                                                                                                                                                                                                                                                                                                                                                                                                | oulder blade cuts         | lb. | 49° | Contract of |
| Pork Roast Round                                                                                                                                                                                                                                                                                                                                                                                                                                                                                                                                                                                                                                                                                                                                                                                                                                                                                                                                                                                                                                                                                                                                                                                                                                                                                                                                                                                                                                                                                                                                                                                                                                                                                                                                                                                                                                                                                                                                                                                                                                                                                                               | bone shoulder cut         | lb. | 39° |             |
| Pork Liver                                                                                                                                                                                                                                                                                                                                                                                                                                                                                                                                                                                                                                                                                                                                                                                                                                                                                                                                                                                                                                                                                                                                                                                                                                                                                                                                                                                                                                                                                                                                                                                                                                                                                                                                                                                                                                                                                                                                                                                                                                                                                                                     | ce and tender             | lb. | 29° | 1           |
| Veal Roast                                                                                                                                                                                                                                                                                                                                                                                                                                                                                                                                                                                                                                                                                                                                                                                                                                                                                                                                                                                                                                                                                                                                                                                                                                                                                                                                                                                                                                                                                                                                                                                                                                                                                                                                                                                                                                                                                                                                                                                                                                                                                                                     | Shoulder cut              | 1b. | 79° |             |
|                                                                                                                                                                                                                                                                                                                                                                                                                                                                                                                                                                                                                                                                                                                                                                                                                                                                                                                                                                                                                                                                                                                                                                                                                                                                                                                                                                                                                                                                                                                                                                                                                                                                                                                                                                                                                                                                                                                                                                                                                                                                                                                                |                           |     |     |             |