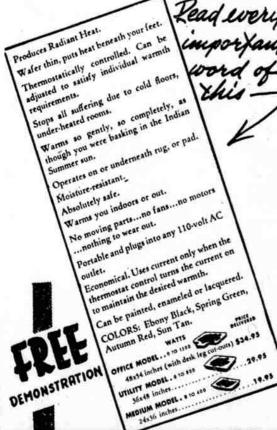

Mexico City's lowest street is more than a mile higher than the except to rise and receive the DSA.

Mexico City's lowest street is more than a mile higher than the except to rise and receive the DSA.

There's Something Under the Sun! RADIANT HEAT Wherever You Need It!

835 Market St. Klamath Falls, Oregot

Please arrange to demonstrate Sun Panel in my home office factory

Churchill is understood to have their military advisers orted, will announce several spe- expressed to the President a deported, will announce several specific points, including an agreement on raw materials supplies. This is expected to assure Britain of more American steel and the United States of Brittish tin.