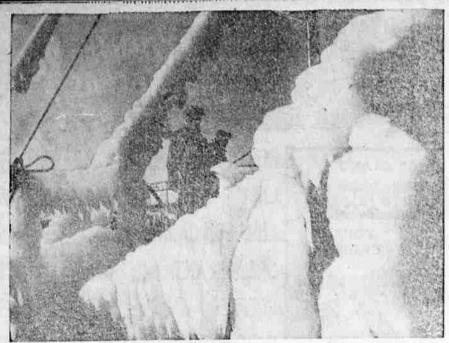

EFRIGERATION NOT NEEDED - The fishing trawler Drift, encased in ice accumulated during Atlantic trip, makes harber at Boston with catch totaling \$5.000 pounds.

COMPLETE TO LAST DETAIL - Col. William Bacon checks gear for installation on his 5,000-part working model of a Southern Pacific locomotive in Tucson, Ariz., workshop.