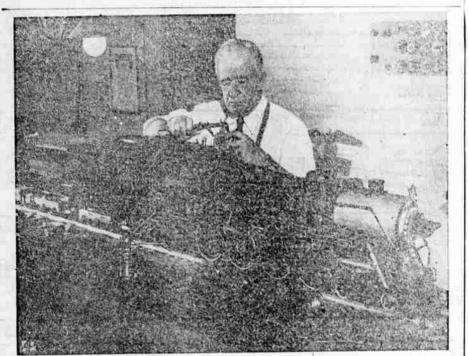

EFRIGERATION NOT NEEDED - The fishing trawler Drift, encased in ice accumulated during Atlantic trip, makes harber at Boston with catch totaling \$5.000 pounds.

COMPLETE TO LAST DETAIL - Col. William Bacon checks gear for installation on his 5,000-part working model of a Southern Pacific locomotive in Tucson, Ariz., workshop.