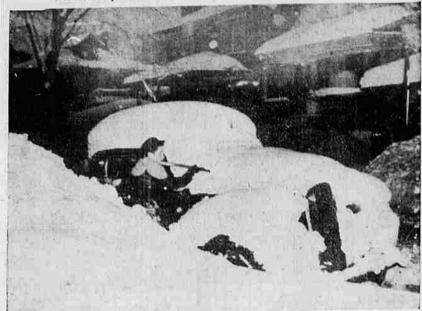

A blizzard that left 8 inches of snow in one day almost buries this car, left parked on Buffalo, N. Y., street.

A state emergency was declared for the second time in three weeks as heavy snows and sub-zero temperatures threatened transportation and profuetion facilities in many eastern cities.