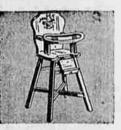

VELVETY ROOM-SIZE CHENILLE RUGS 28.50

Wool-rug-beauty for dollars less! Reversible for extra wear! 9'x 101/2' size. See it at Wards now!

SAFE AND STURDY HIGH CHAIR Solid Oak construction, wide spread legs for safety. Adjust-