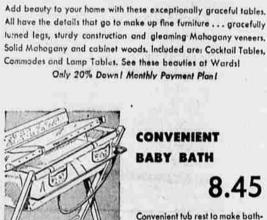

## CONVENIENT BABY BATH

8.45

Convenient tub rest to make bathing baby easy for mother. Tub of sturdy coated fabric, Dressing table slides down behind tub. 35x23 in. 35 in. high. Gift suggestion! See it at Wards!