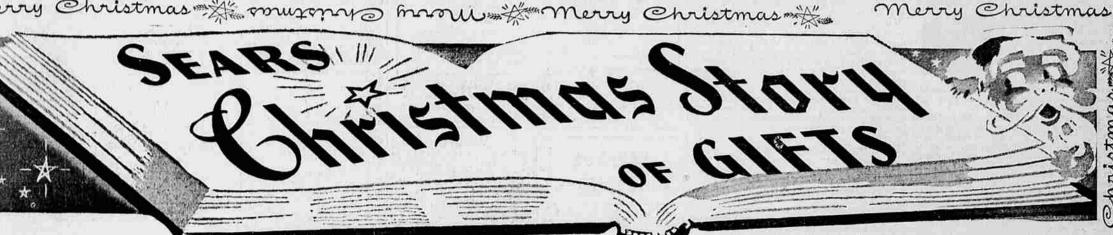

SLUMBER-SOUND

331/3% Wool Blanket

**C** 49

You'll appreciate the warmth and lovely ppearance of this blanket for many years. It's perfect insulation against the cold and very pretty. The smart colors are ready to blend with your decorative scheme, 33 1/3 % wool, 41 2/3 % rayon and 25 % cotton yarns are woven together in the fluffy wonder weave for extra warmth and longer wear. Blue, green, cedar, or rose with contrasting border. 72x84-inch

Slip Over Sweaters ......2.98 Warm Sweater Dickies .......1.98

Imagine how good this blanket will feel on cold winter nights! So warm and soft. Amidst its cuddly comfort, you'll speedily sink into sound slumber. Select it in green, rose, cedar or blue. Beautiful 3-inch rayon satin binding. 72x84-inch size,