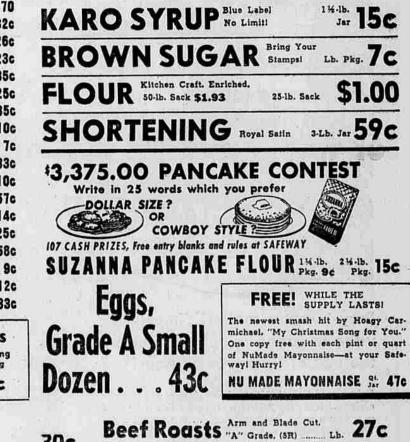

## Values In Holiday Baking Needs!

FLOUR Blossom \_\_\_\_\_\_ 88c seib. at. \$1.70 BISQUICK FLOUR Betty Italb. nar. 32c SOFTASILK CAKE FLOUR 11. IN. Pkg. 26c BAKING POWDER Clabber 1-th. can 23c MARGARINE (1 pis. 18-) ..... Lb. 18c; 1-16. 35c TROCO MARGARINE a put the the pkg. 25c VANILLA EXTRACT Schillings. Also Lemon ... 2-08. bol. 35c FLAVORING Westag, Lomon and s-or, bot. 10c SNO-WHITE SALT Fisher \_\_\_\_\_ Fkg. 7C GRANULATED SUGAR THE SHE MER 330 BAKERS COCOA No Limiti ... 11-10. pkg. 10c LARGE PECANS Blesched \_\_\_\_ 1-Ib. pkg. 57c SUN-MAID RAISINS Seedless Puffed 14c CHERUB MILK (1 point can) \_\_ 3 Tall 25c HONEY Bertille \_\_\_\_\_ 1-16. jar 58c GRATED CHEESE Kraft Amer. \_ 1.os. pkg. 90 ICE CREAM MIX Old Mill Pkr. 12c SNOWFLAKE CRACKERS States par 33c WESSON Duchess Salad Dressing OIL Fresh-Tasting For Cooking, Salads Pint Bottle 27c Quart 35c Jar