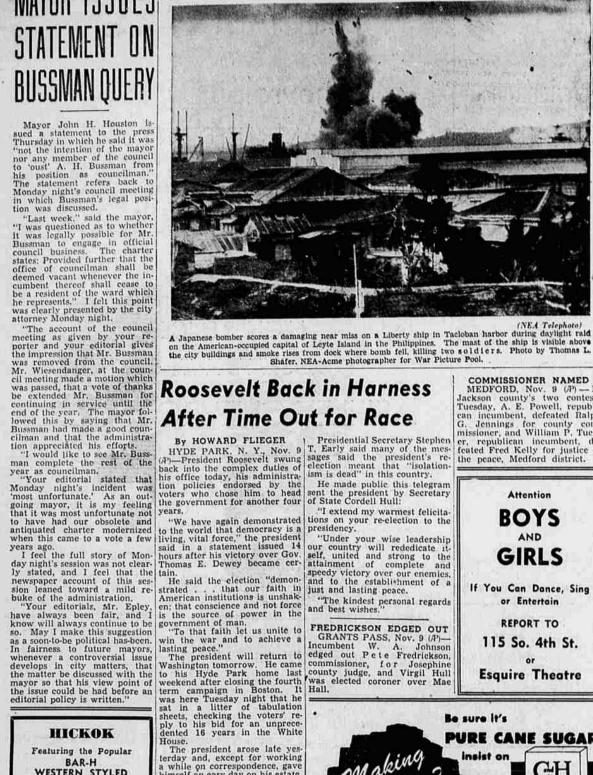

#### Jap Bombers Raid Tacloban Harbor

dented 16 years in the White House.

The president arose late yesterday and, except for working a while on correspondence, gave himself an easy day on his estate. He went for an automobile ride with his former law partner, Henry C. Hooker, had a quiet dinner and went to bed early. Huge bundles of telegrams and messages were carried to the Roosevelt estate yesterday after it became apparent that the chief executive had been re-elected for a fourth term.