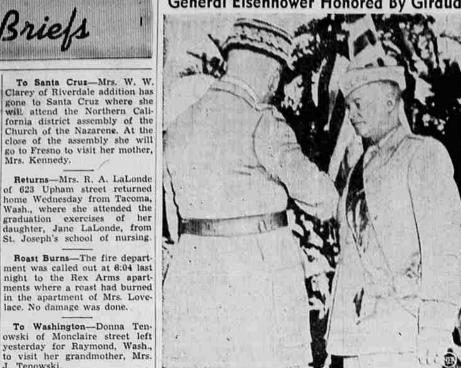

OREGON SAFETY

FINANCIAL

RESPONSIBILITY

LAW

**Effective June 9** 

(NEA Radio-Telephoto) In a ceremony which took place at Palais dEte, Algiers, French leader Gen. Henri Giraud, left, decorates General Dwight W. Elsenhower with the Grand Cross Legion of Honor. The occasion took place to celebrate the Allied victory in Tunisia. Official U. S. Army Signal Corps Radio-Telephoto. For Summer-Miss Betty Lar-vic of Monclaire street left