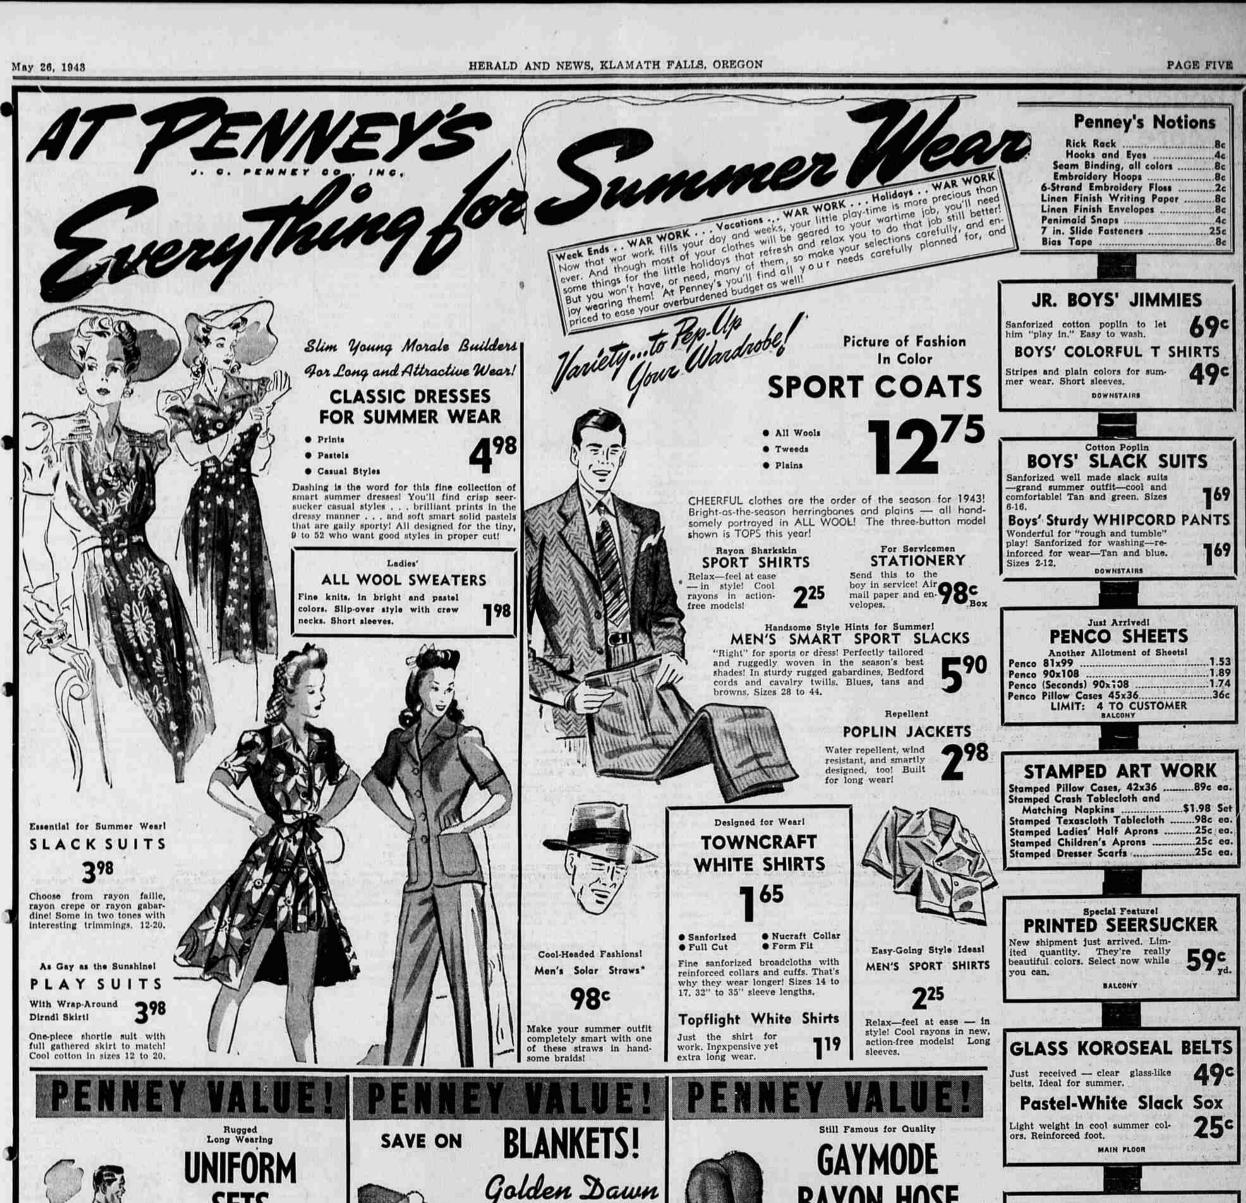

May 26, 1943

The state of the s



## **RAYON HOSE** 3EI 3 **REDUCED! WORK PANTS BLANKETS** Cotton Twill Dark blue work pants. Reduced for your savings. Sizes 29 to 38. 125 58 72×90 90 . "PAL" SINGLE EDGE BLADES 60% Wool NOW Men Work in Uniform Fits Gem razor, but has two 20% Cotton edges. You get double use 10 for 25c out of these. Wear them once--wear them always. Penney's famous hose bely their fragile look Famous "Golden Dawn" blanket just Sturdy army twill. Dress-type collar and -and wear outstandingly well. Sheer and received in limited quantities. Blend-ed for warmth. Durability at an MAIN FLOOR clear cuffs; pants cut over graduated rise patterns for perfect fit! A trim, smart outfit! Ideal for mechanics and this is official for amazing low price. Blue, rose, cedar, pink. Buy now for winter. SPECIAL FEATURE! the st