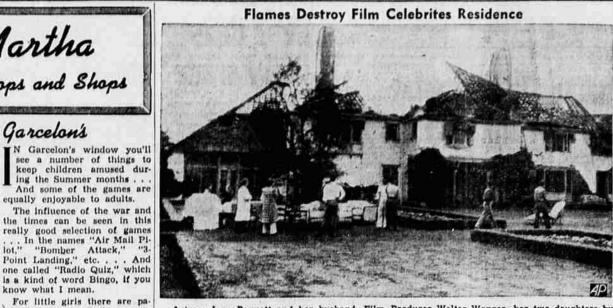

Katherine is manager of the Walton Insurance Agency 406 Main street, you know. at

F you have any extra clothes hangers you can do a good one. deed and give somebody a A

Actress Joan Bennett and her husband, Film Producer Walter Wanger, her two daughters by per doll sets, and the younga former marriage, Diana, 14, and Melinda, 8, and three servants, were forced to fise in night clothes from their Hollywood home, Holmby Hills, when a fire swept the mansion. Walls were sters can embroider the trim-mings on the dolls' clothes. There are games to teach children to learn to spell the animals' names . . "Lotto," for learning how to count and spell left standing but most of the upper portion and the roof were destroyed. Miss Bennett is expecting a child soon.