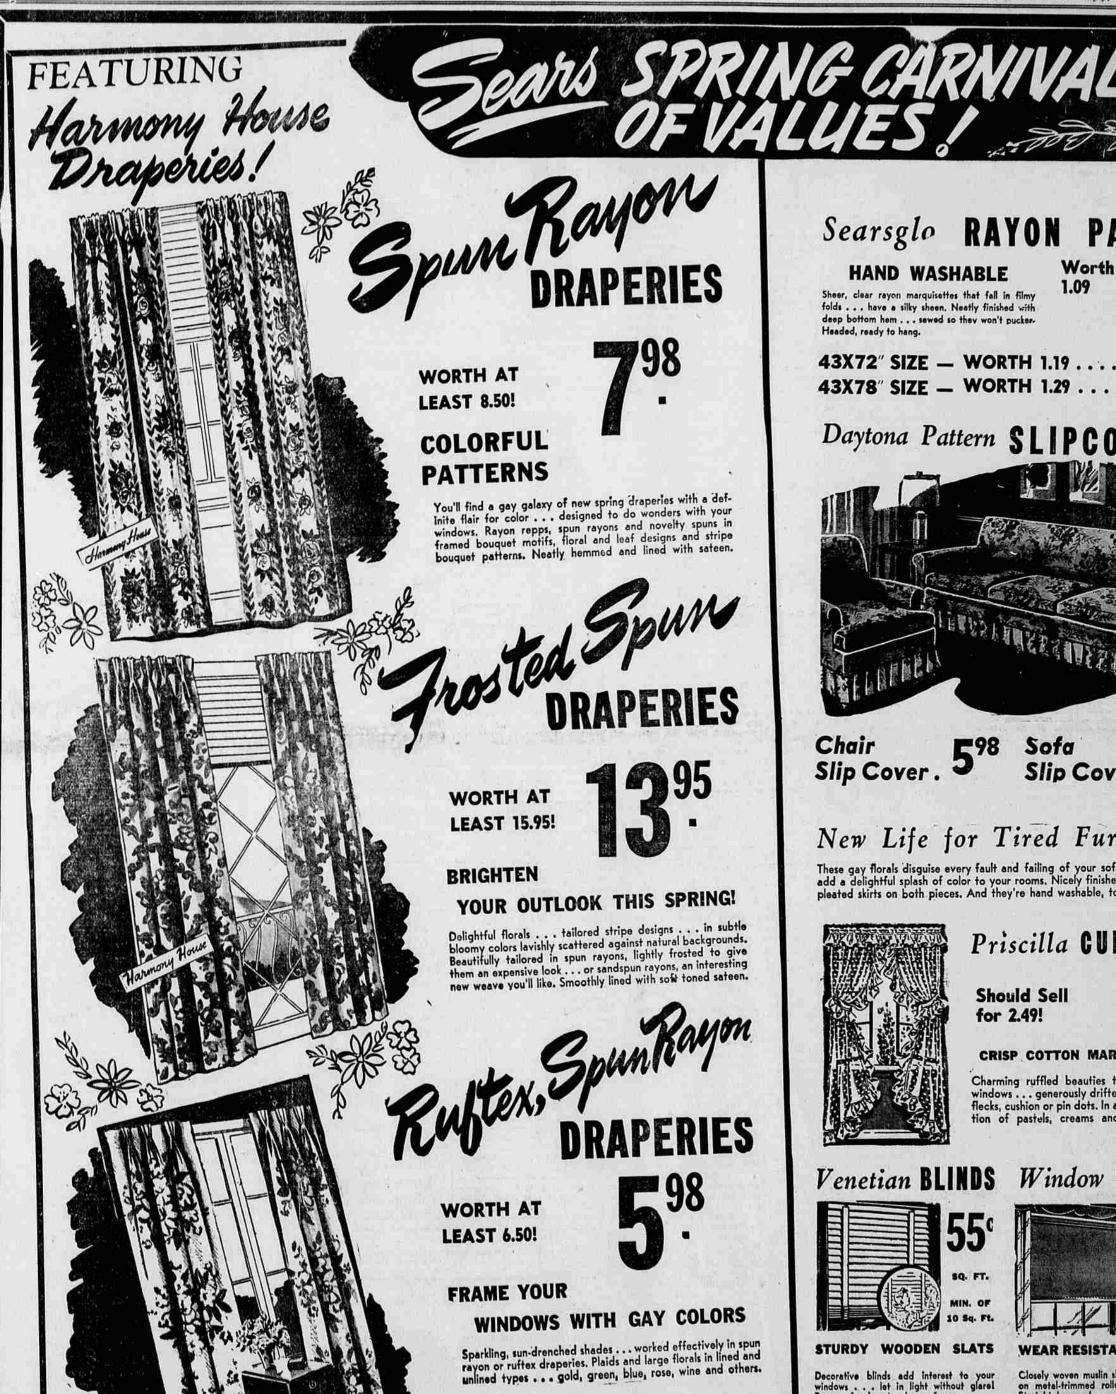

## Daytona Pattern SLIPCOVERS

Slip Cover. 598 Sofa Slip Cover.

## New Life for Tired Furniture!

These gay florals disguise every fault and failing of your sofa and chair . . . add a delightful splash of color to your rooms. Nicely finished with deep box pleated skirts on both pieces. And they're hand washable, too!