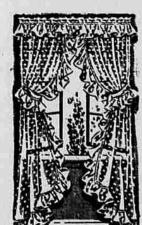

### Priscilla CURTAINS

Should Sell for 2.49!

Worth

500

69c

CRISP COTTON MARQUISETTES

Charming ruffled beauties that flatter your windows . . . generously drifted with fat, fluffy flecks, cushion or pin dots. In a delightful selection of pastels, creams and snowy whites.