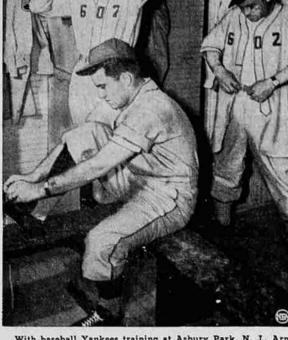

terms with Roy Olsen, an inpurchased from Mus-He will be used at second base, meaning wine cellar."

Real Yankees

With baseball Yankees training at Asbury Park, N. J., Army players of 602nd Training Group move into their quarters in St. Petersburg. The names of Bill Dickey, Charley Keller and Joe Gordon appear above lockers, but these athletes are, left to right, Sgts. Francis X. Smith, Joe Clara (seated) and Thurman White.