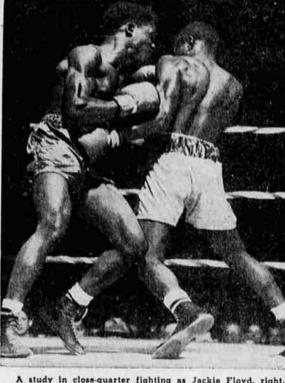

insula Broncos of Port-land, 38-17, to qualify for a semifinal game against Glencoe to-night. The championship game will be played Friday night.

In the heavyweight division, Russelville eliminated the Salem Doolittles, 41-22, and the Jefferson Hiy's of Portland defeated the Generals of Portland, 32-30, to move into the semi-finals.

#### Capt. Marion Carl To Get Gold Star For Second Award

LOS ANGELES, March 24 (AP) Captain Marion O. Carl, Wood-burn, Ore., received a Gold Star win consecutive undisputed Big in lieu of a second Navy Cross in Ten championships since 1914. ceremonies at the El Toro air sta-

They set new conference single tion yesterday.

The marine pilot downed 16 Phillip, their star, hoisted indi- Japanese planes in battles over Midway and Guadalcanal.

At Close Quarters



A study in close-quarter fighting as Jackie Floyd, right, of Philadelphia, outpoints George Cooper of New York at Madison Square Garden for eastern Golden Gloves amateur featherweight title.

## Navy Men "Too Selfish" to Want Football Discontinued

AN ADVANCED ALASKAN Jr., 230-pound Stanford quar-boys carrying the ball for the navy in Alaska are "too selfish" to want to see collegi-tar forthall discontinued. the navy in Alaska are too selfish" to want to see collegi-ate football discontinued, ac-ate football discontinued, ac-the long nights. To quit college

"It's a drab enough war without taking away our sports,

## Little Man To Fill Big Yankee Shoes

By SID FEDER

ASBURY PARK, N. J., March Monday morning arguments 24 (P)—The littlest fellow on the New York Yankees is going to quarterb