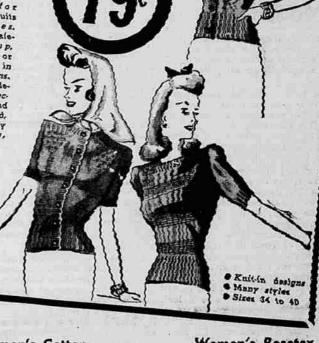

Each

CHILDREN'S BILTWELLS BLACK HI-CUTS

Firm, healthful support for young feet. Black elk. Leather soles. In sizes from 8 1/2 to 3.

BOYS' SLACK SOX-Regular 15c sellers . . . Stock up! Pair .... 11c

Sale! Knit Cotton Sweaters For a mere mite,

you can have cley-er sweaters for your Spring suits your Spring suits and separates. From this sale-priced group, choose midgie or pullover models in fresh knit cottons. Smart knit-in designs. Wide selec-tion of styles and necklines. Red, lady blue, lady pink, yellow, white.