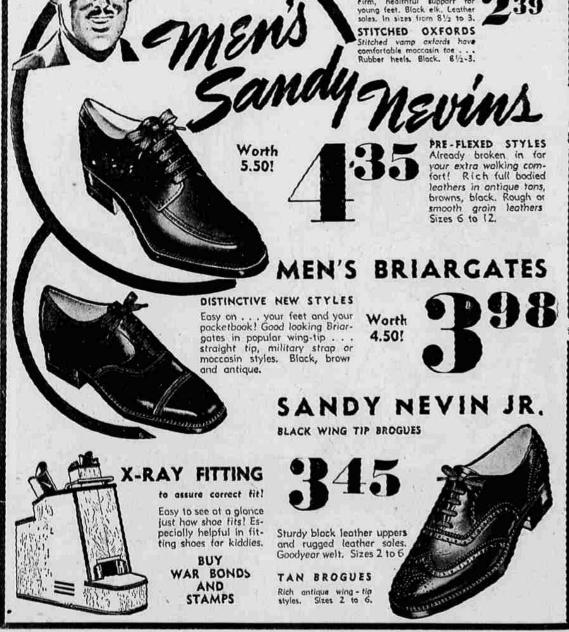

Each

CHILDREN'S BILTWELLS BLACK HI-CUTS

Firm, healthful support for young feet. Black elk. Leather soles. In sizes from 8 1/2 to 3.

BOYS' SLACK SOX-Regular 15c sellers . . . Stock up! Pair .... 11c

Sale! Knit Cotton Sweaters For a mere mite,