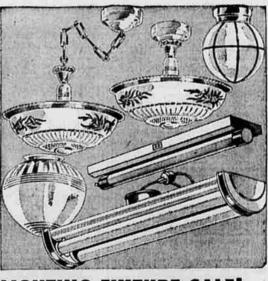

#### LIGHTING FIXTURE SALE!

| Citchen Fluorescent. Bulbs inc. Sale!  | 7.97 |
|----------------------------------------|------|
| luorescent Bath Bracket. With bulb     | 6.85 |
| Citchen Light. Snow-white glass shade  | 79c  |
| Dining Room Drop. Rose or crystal      | 4.89 |
| iving Room Ceiling Fixture to match    | 4.39 |
| orch Globe with a copper-finish holder | 1.29 |