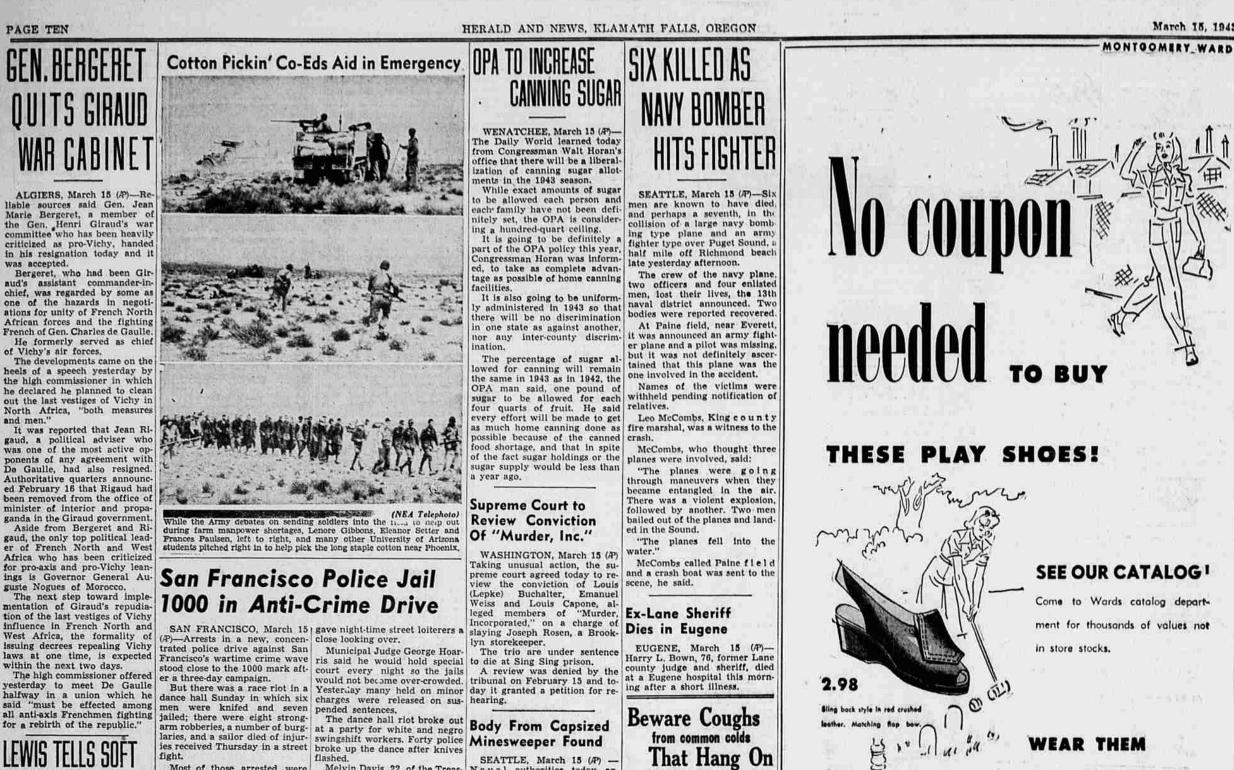

## Tapestry, wine or taupe .....

Melvin Davis, 22, of the Treas-Most of those arrested were booked as ('runks; many as vag-

booked as 'runks; many as vag' rants, and several score for not carrying selective service cards. Police squads went through bars, pool halls and card rooms, and Kaiser Considers Buying Brewster Airplane Factory WWW WORW Work Wash to fully and for the said, "it's just that some roughnecks moved in. It's hard to pick 'em out of a mob like this, but we'll get 'em." Ore.