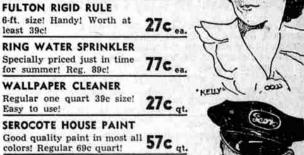

50-FT. CLOTHES LINE

KITCHEN LIGHT FIXTURES

DUNLAP CLAW HAMMERS

CHALLENGE ELEC. HEATERS Regularly priced at 1.49, but 117

reduced for tomorrow's sale!

6-ft, size! Handy! Worth at

RING WATER SPRINKLER

WALLPAPER CLEANER

Regular one quart 39c size!

SEROCOTE HOUSE PAINT

With attractive shade and

2-CELL FLASHLIGHTS

**FULTON RIGID RULE** 

least 39c!

Easy to use!

Regular Java fiber clothesline 17c roll

holder! Worth 1.39! Reduced! 976

Sturdy hammers that sell reg- 97c ea.

Regularly sell at 49cl Stream- 37c ea.

AUTO ASH TRAYS Clever ash trays for your 17c .a. dash! Suction type!

MEN'S DRESS HATS Regularly sell at 1.49! Genuine