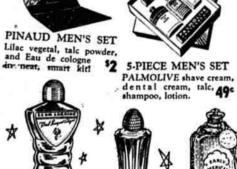

THE SMOKER!

YANKY CLOVER SET

HUDNUT DUO

Exquisitely scented toilet water and talcum powder by Hudnut!

Give a Yogue Set! PEN AND PENCIL Visible ink pen and three-way pencil! It's the perfect gift! 149

50c MYSTIC