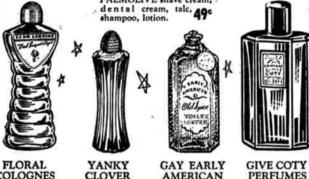

THE SMOKER!

YANKY CLOVER SET

HUDNUT DUO

Exquisitely scented toilet water and talcum powder by Hudnut!

Give a Yogue Set! PEN AND PENCIL Visible ink pen and three-way pencil! It's the perfect gift! 149

50c MYSTIC