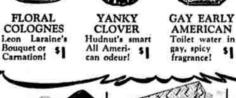

THE SMOKER!

YANKY CLOVER SET

HUDNUT DUO

Exquisitely scented toilet water and talcum powder by Hudnut!

Give a Yogue Set! PEN AND PENCIL Visible ink pen and three-way pencil! It's the perfect gift! 149

50c MYSTIC